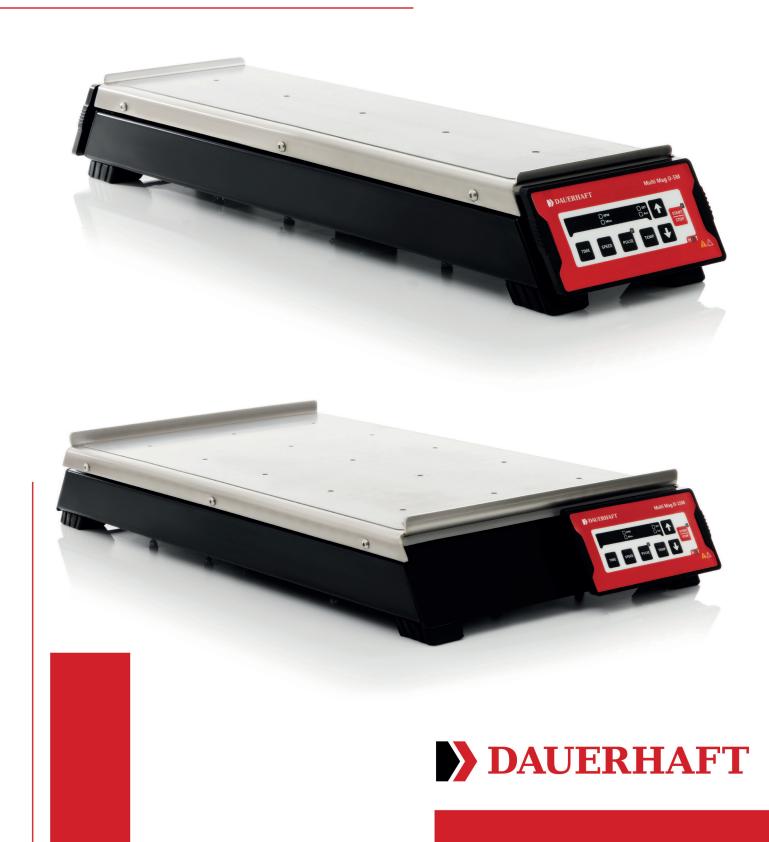

## Magnetic stirrer MULTI MAG D-5M / D-15M

## Magnetic stirrer MULTI MAG D-5M & D-15M

MULTI MAG D-5M & D-15M is designed for precise control of stirring speed and temperature. This allows for a vigorous gentle mixing with speeds ranging from 300 to 1500 RPM.

This thermostated version can be used as a combination of stirrer and heater, or as a stirrer only, or as a heater with a temperature range of up to 120°C.

The unit has a programmable pulse mode that reverses the direction of rotation for better mixing results.

### **Main features**

Pulse mode programmable

5/15 stirring of

agitation

Separate display for RPM/time and temperatura