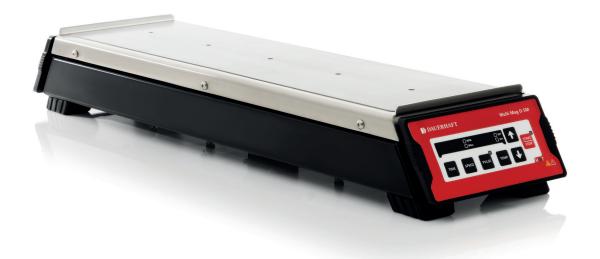

## Magnetic stirrer MULTI MAG D-5M / D-15M

## Magnetic stirrer MULTI MAG D-5M & D-15M

MULTI MAG D-5M & D-15M is designed for precise control of stirring speed and temperature. This allows for a vigorous gentle mixing with speeds ranging from 300 to 1500 RPM.

### **Technical specifications**

| Specifications                  | MAG D-5M                                                             | MAG D-15M                                                            |
|---------------------------------|----------------------------------------------------------------------|----------------------------------------------------------------------|
| Motor Type                      | BLDC                                                                 | BLDC                                                                 |
| Number of Stirring<br>Positions | 5                                                                    | 15                                                                   |
| Stirring Quantity Maxn          | 400 ml per position                                                  | 400 ml per position                                                  |
| Variable Speed                  | 300-1500 RPM in steps of<br>10 RPM                                   | 300-1500 RPM in steps of<br>10 RPM                                   |
| Heater Temperature<br>Range     | Ambient to 120° C                                                    | Ambient to 120° C                                                    |
| Run Time                        | 1-999 mins & infinite                                                | 1-999 mins & infinite                                                |
| Protection Class                | IP 42                                                                | IP 42                                                                |
| Set-up Plate Material           | Stainless steel plate with silicone sheet                            | Stainless steel plate with silicone sheet                            |
| Set-up Plate Dimen-<br>sions    | 456 x 118 mm                                                         | 460 x 264 mm                                                         |
| Weight                          | 3 kg                                                                 | 7 kg                                                                 |
| Pulse Mode                      | Programmable pulse<br>mode – user can set time<br>from 30 to 99 secs | Programmable pulse<br>mode – user can set time<br>from 30 to 99 secs |