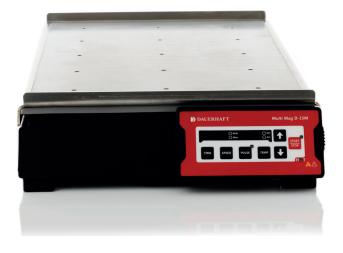

Stirrer D-5M

Display and interface

### **Main features**

Pulse mode programmable

5/15 stirring of

agitation

Separate display for RPM/time and temperatura