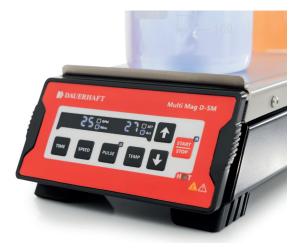

Stirrer D-5M

Display and interface

### **Main features**

Pulse mode programmable

5/15 stirring of

agitation

Separate display for RPM/time and temperatura