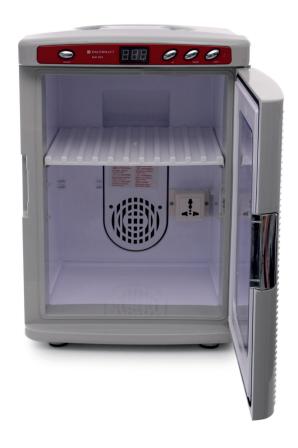

Reliable and durable technology for your laboratory

# Refrigerated incubator Kalt D25



**DAUERHAFT** 



# Refrigerated incubator

#### Kalt D25

The Kalt D25 refrigerated incubator offers a constant and reliable temperature with a wide control range from -15°C to 60°C and a capacity of up to 20 liters. It is designed to provide quality results with millimeter precision. This equipment is mainly used for temperature control and to provide a controlled and homogeneous environment required for cell culture or incubation of biological and non-biological samples.





Internal socket to install small equipment

### **Main features**











## **Technical specifications**

| Specifications         | Kalt D25                |
|------------------------|-------------------------|
| Temperature Range      | Ambient -15 °C to 60 °C |
| Temperature Accuracy   | 0.5 °C (at 37 °C)       |
| Temperature Uniformity | +/- 1.5 °C (at 37 °C)   |
| Temperature Increments | +/- 1°C                 |
| Exterior Dimension     | 337 x 370 x 475 mm      |
| Capacity               | 25L                     |
| Weight                 | 6,5 kg                  |
| Electrical             | 240V, 50-60Hz           |