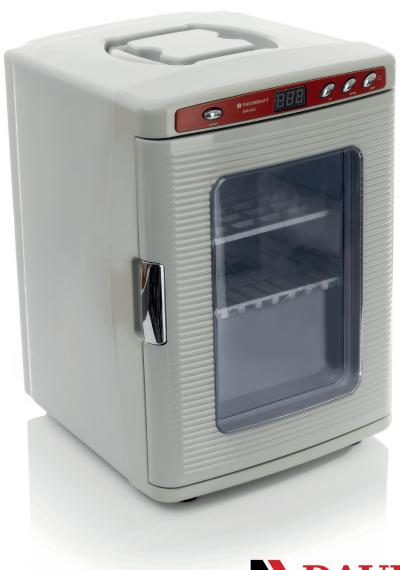

# Refrigerated incubator Kalt D25

**DAUERHAFT** 

#### Kalt D25

The Kalt D25 refrigerated incubator offers a constant and reliable temperature with a wide control range from -15°C to 60°C and a capacity of up to 20 liters. It is designed to provide quality results with millimeter precision. This equipment is mainly used for temperature control and to provide a controlled and homogeneous environment required for cell culture or incubation of biological and non-biological samples.