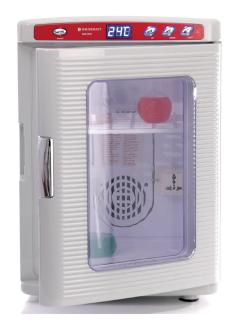

#### Kalt D25

The Kalt D25 refrigerated incubator offers a constant and reliable temperature with a wide control range from -15°C to 60°C and a capacity of up to 20 liters. It is designed to provide quality results with millimeter precision. This equipment is mainly used for temperature control and to provide a controlled and homogeneous environment required for cell culture or incubation of biological and non-biological samples.