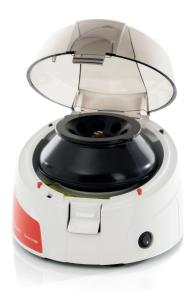

## Microcentrifuge for 8 microtubes Wende D-86K

Wende D-86K offers versatility, simplicity, safety and ease of use. It is especially suitable for microsedimentation, cell division and other applications. The equipment features a fast run function to save time and an electric brake to stop and an electric brake for immediate stop of the device.

Rotor for 8 microtubes

Power port