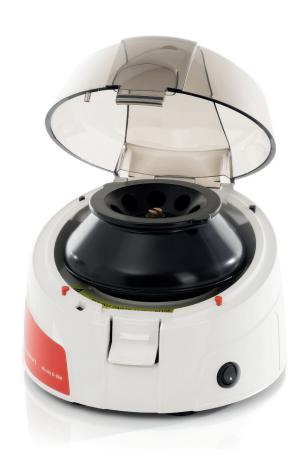

## Microcentrifuge for 8 microtubes Wende D-86K

Wende D-86K offers versatility, simplicity, safety and ease of use. It is especially suitable for microsedimentation, cell division and other applications. The equipment features a fast run function to save time and an electric brake to stop and an electric brake for immediate stop of the device.

Rotor for 8 microtubes

Power port