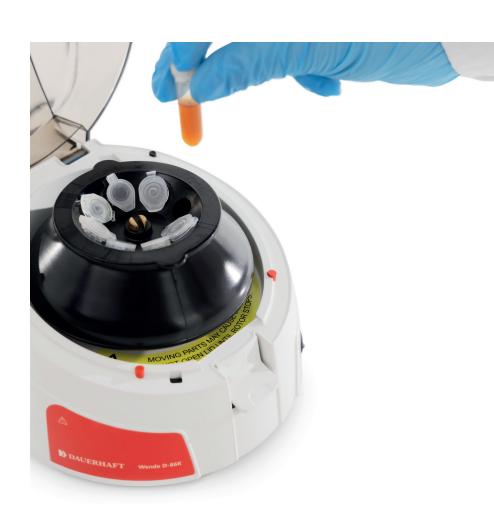

## Microcentrifuge for 8 microtubes Wende D-86K

Wende D-86K offers versatility, simplicity, safety and ease of use. It is especially suitable for microsedimentation, cell division and other applications. The equipment features a fast run function to save time and an electric brake to stop and an electric brake for immediate stop of the device.

## **Technical specifications**

| Specifications                                  | Wende D-86K                                                                          |
|-------------------------------------------------|--------------------------------------------------------------------------------------|
| Rotor Capacity                                  | 8 Place Closed Rotor for<br>1.5/2.0 ml microtubes                                    |
| RPM                                             | 6000                                                                                 |
| Speed RCF (g)                                   | 2000                                                                                 |
| Digital Display                                 | No                                                                                   |
| Electronic Safety Brake                         | Yes                                                                                  |
| Noise Level                                     | < 55dB                                                                               |
| Power Supply                                    | Universales (24V 0,4A)                                                               |
| Dimensions (WxDxH) in mm                        | 162 x 157 x 115 mm                                                                   |
| Rubber suction pads                             | Yes                                                                                  |
| Rotors and Adaptors (included in standard pack) | Rotor PCR Strip (2 x 8 x 0.2 ml)<br>Reduction Adaptors for 0.2 /<br>0.5 ml Microtube |