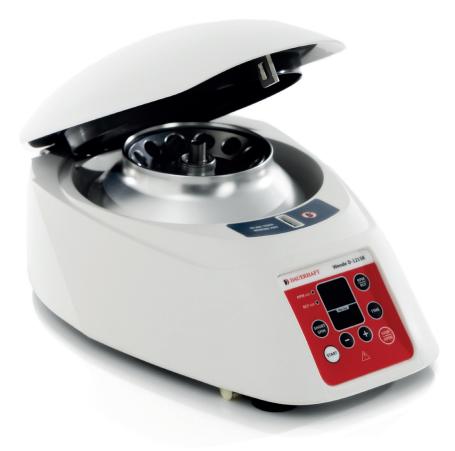

# Microcentrifuge for 12 microtubes Wende D-1215K

Wende D-1215K is a top-of-the-line centrifuge that offers an unparalleled user experience. It is equipped with a brushless DC motor, a microprocessor controlled with an unbalanced detection and stop safety function. It is designed for high speed centrifuge applications. It is mainly used for the separation of liquid suspensions such as cells, macromolecules (DNA, RNA and proteins).

## **Main features**

Lid lock safety function