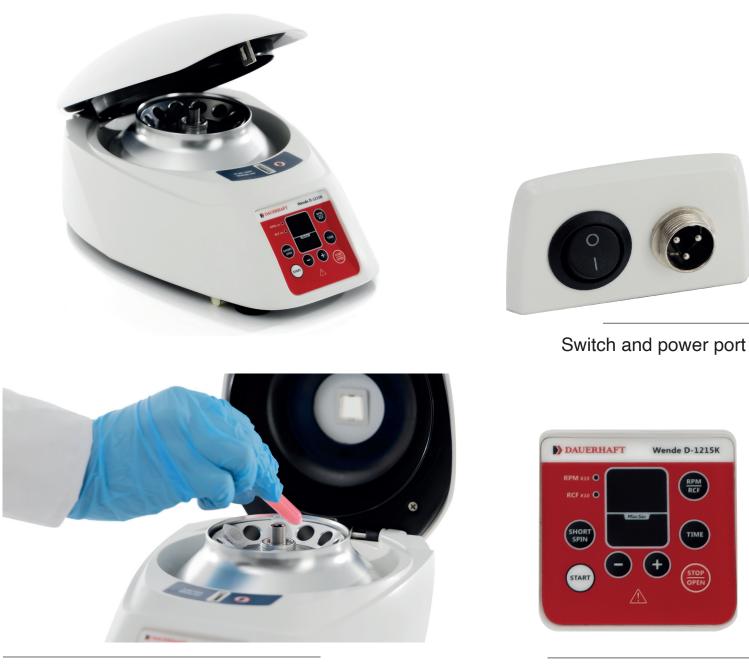

# Microcentrifuge for 12 microtubes Wende D-1215K

Wende D-1215K is a top-of-the-line centrifuge that offers an unparalleled user experience. It is equipped with a brushless DC motor, a microprocessor controlled with an unbalanced detection and stop safety function. It is designed for high speed centrifuge applications. It is mainly used for the separation of liquid suspensions such as cells, macromolecules (DNA, RNA and proteins).

## **Main features**

Lid lock safety function